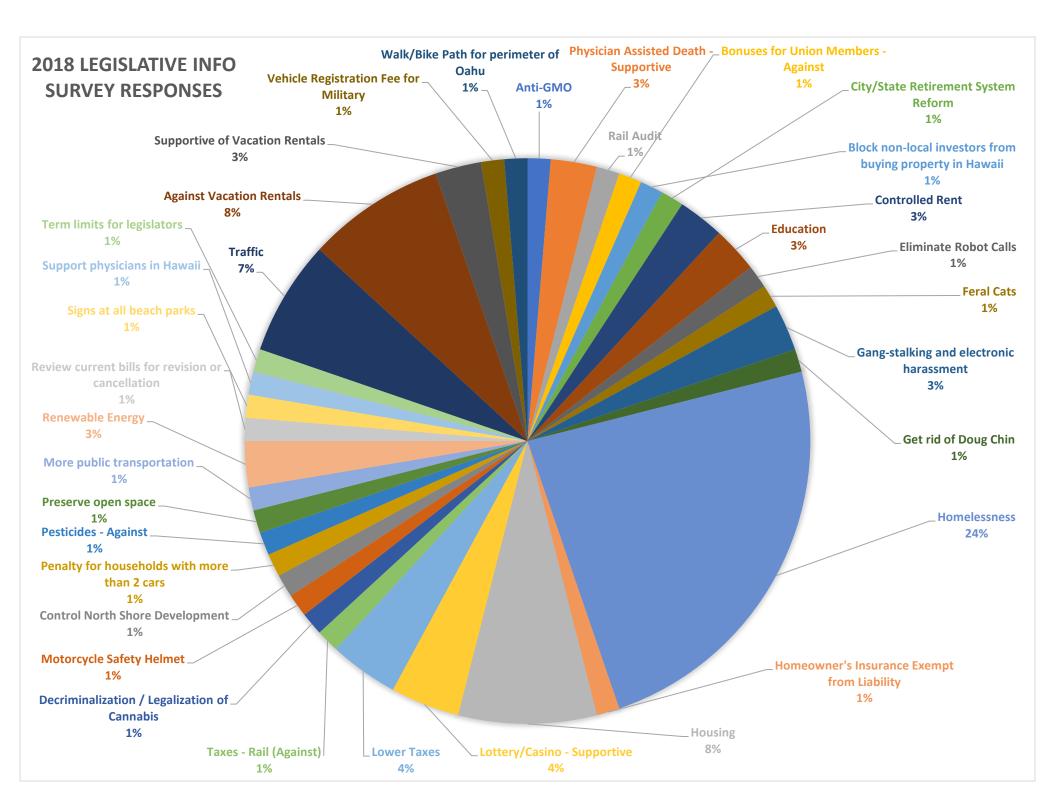

| 2018 Legislative Info Survey – Question 1                                                                    |                  |
|--------------------------------------------------------------------------------------------------------------|------------------|
| If you could introduce one bill to address a pressing issue this next legislative session, what would it be? | Survey Responses |
| Anti-GMO                                                                                                     | 1                |
| Physician Assisted Death - Supportive                                                                        | 2                |
| Rail Audit                                                                                                   | 1                |
| Bonuses for Union Members - Against                                                                          | 1                |
| Block non-local investors from buying property in Hawaii                                                     | 1                |
|                                                                                                              |                  |
| City/State Retirement System Reform<br>Controlled Rent                                                       | 1                |
| Education                                                                                                    | 2                |
|                                                                                                              | 2                |
| Eliminate Robot Calls                                                                                        | 1                |
| Feral Cats                                                                                                   | 1                |
| Gang-stalking and electronic harassment                                                                      | 2                |
| Get rid of Doug Chin                                                                                         | 1                |
| Homelessness                                                                                                 | 18               |
| Homeowner's Insurance Exempt from Liability                                                                  | 1                |
| Housing                                                                                                      | 6                |
| Lottery/Casino - Supportive                                                                                  | 3                |
| Lower Taxes                                                                                                  | 3                |
| Taxes - Rail (Against)                                                                                       | 1                |
| Decriminalization / Legalization of Cannabis                                                                 | 1                |
| Motorcycle Safety Helmet                                                                                     | 1                |
| Control North Shore Development                                                                              | 1                |
| Penalty for households with more than 2 cars                                                                 | 1                |
| Pesticides - Against                                                                                         | 1                |
| Preserve open space                                                                                          | 1                |
| More public transportation                                                                                   | 1                |
| Renewable Energy                                                                                             | 2                |
| Review current bills for revision or cancellation                                                            | 1                |
| Signs at all beach parks                                                                                     | 1                |
| Support physicians in Hawaii                                                                                 | 1                |
| Term limits for legislators                                                                                  | 1                |
| Traffic                                                                                                      | 5                |
| Against Vacation Rentals                                                                                     | 6                |
| Supportive of Vacation Rentals                                                                               | 2                |
| Vehicle Registration Fee for Military                                                                        | 1                |
| Walk/Bike Path for perimeter of Oahu                                                                         | 1                |
| Total                                                                                                        | 76               |